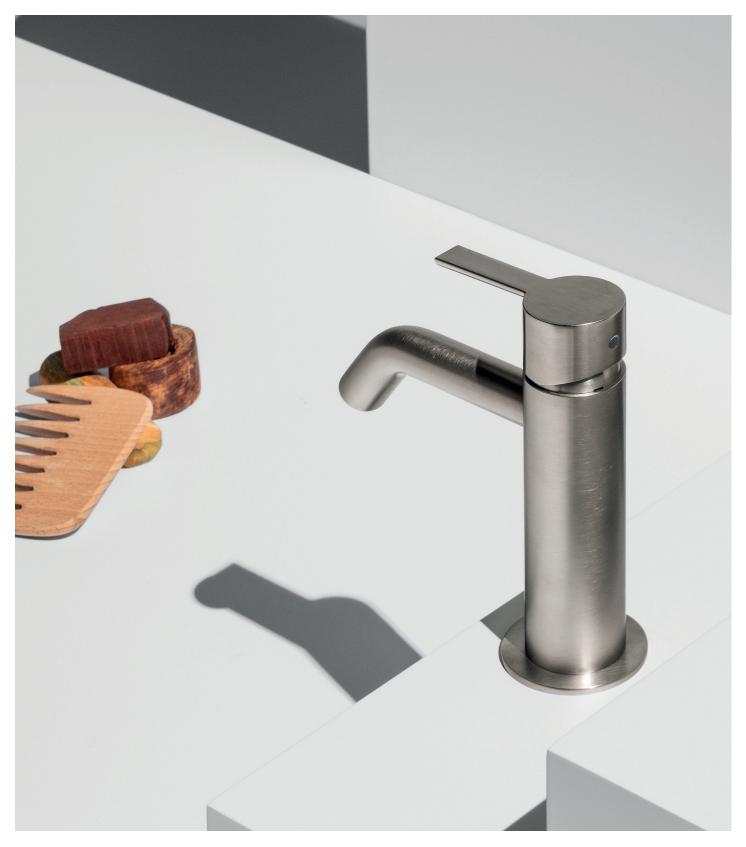

# ZUCCHETTI.





**ROBERTSON.CO.NZ** 



Gill Bath Column Finish: Brushed Nickel

With its clean, essential design, Gill strikes the right balance between different interlocking cylindrical elements: the body, spout and lever are defined by varied circular sections with delicate, original curves.

The Gill line is composed of single lever mixers and other items that are characterised by their simplicity and adaptability, ideal for contract projects and bathrooms both large and small.

Zucchetti is available via selected distributors. Visit **ROBERTSON.CO.NZ** or contact **DESIGNIDEAS@ROBERTSON.CO.NZ** for more information

# ZUCCHETTI.

Gill Basin Mixer Finish: Brushed Metal Black



## GILL



ZUCCHETTI.

15 Year Cartridge Guarantee\*10 Year Product Guarantee\*

5 Year Coloured Finish Guarantee (Exclude