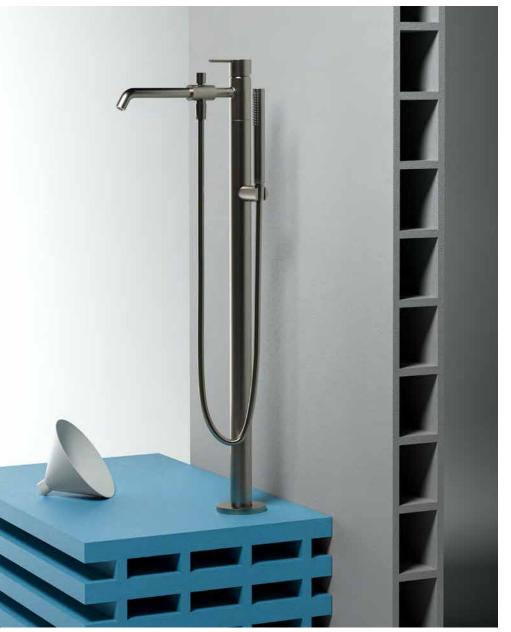

# ZUCCHETTI.

**ROBERTSON.CO.NZ** 

Gill Bath Column Finish: Brushed Nickel

With its clean, essential design, Gill strikes the right balance between different interlocking cylindrical elements: the body, spout and lever are defined by varied circular sections with delicate, original curves.